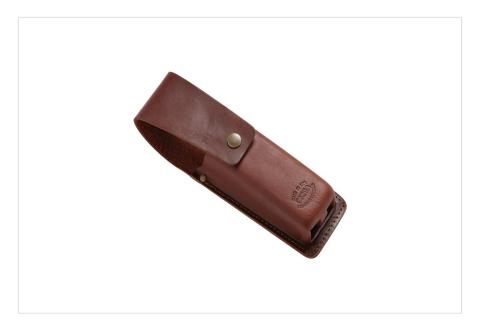

# Fluke C520A Leather Tester Case

### **Key features**

- Oiled genuine top grain cowhide
- Oil tanned for long life
- Rugged construction with heavy duty stitching and reinforced rivets
- Large tool belt loop and top flap to secure tester
- Holds Fluke electrical testers
- One year warranty