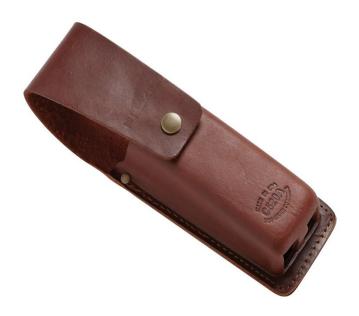

# Fluke C520A Leather Tester Case

### **Key features**

- Oiled genuine top grain cowhide
- Oil tanned for long life
- Rugged construction with heavy duty stitching and reinforced rivets
- Large tool belt loop and top flap to secure tester
- Holds Fluke electrical testers
- One year warranty